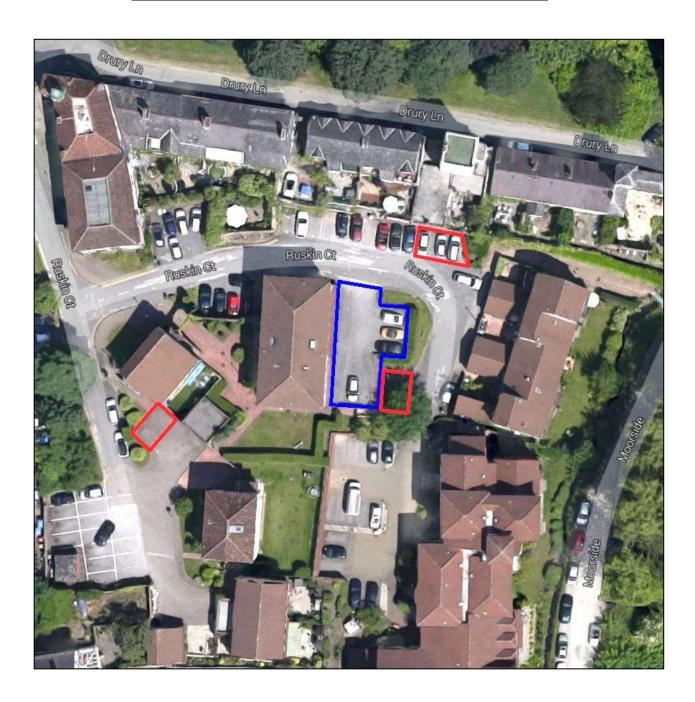

## RUSKIN COURT RESIDENTS LTD PARKING POLICY; FLATS/APARTMENT BLOCK

- Available for use to Flats 4-10 Ruskin Court
- Excluded from use to Flats 4-10 Ruskin Court